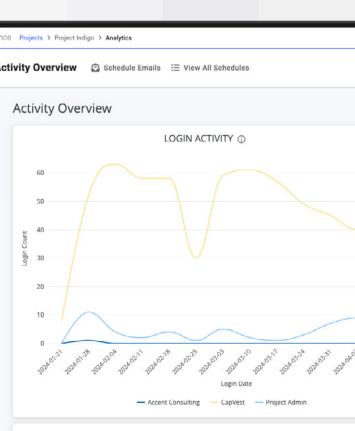

**Mergers & acquisitions** Trust the complete M&A platform for buy-side and sell-side due diligence and advanced analytics.

| S                                                                       | OC 2 Type II                                       | HIPAA/ GDPR          |                       |
|-------------------------------------------------------------------------|----------------------------------------------------|----------------------|-----------------------|
|                                                                         | testation                                          | compliant            | Datasite Diligenc     |
|                                                                         |                                                    |                      | Documents 🔊 Ac        |
| Α                                                                       | ll on one secure platform                          | 1                    | <b>%</b><br>08A       |
| Di                                                                      | ligence                                            |                      | <b>G</b><br>Analytics |
| Sa                                                                      | Safeguard sensitive data in the premier data room. |                      |                       |
| <b>Acquire</b><br>Steer buy-side due diligence with tools made for you. |                                                    |                      |                       |
|                                                                         |                                                    |                      |                       |
| 0                                                                       | utreach                                            |                      |                       |
| Manage your deal marketing effortlessly and securely.                   |                                                    |                      |                       |
| Pi                                                                      | peline                                             |                      |                       |
| Ca                                                                      | Capture and manage all opportunities in one place. |                      |                       |
| Aı                                                                      | chive                                              |                      |                       |
| Pr                                                                      | eserve your key data in searchable,                | , auditable records. |                       |
|                                                                         |                                                    |                      |                       |
|                                                                         |                                                    |                      |                       |
| S                                                                       | upported by Datasite As                            | sist                 | Datasite<br>Outreach  |
|                                                                         | all on expert assistance globally 24/7/3           |                      |                       |